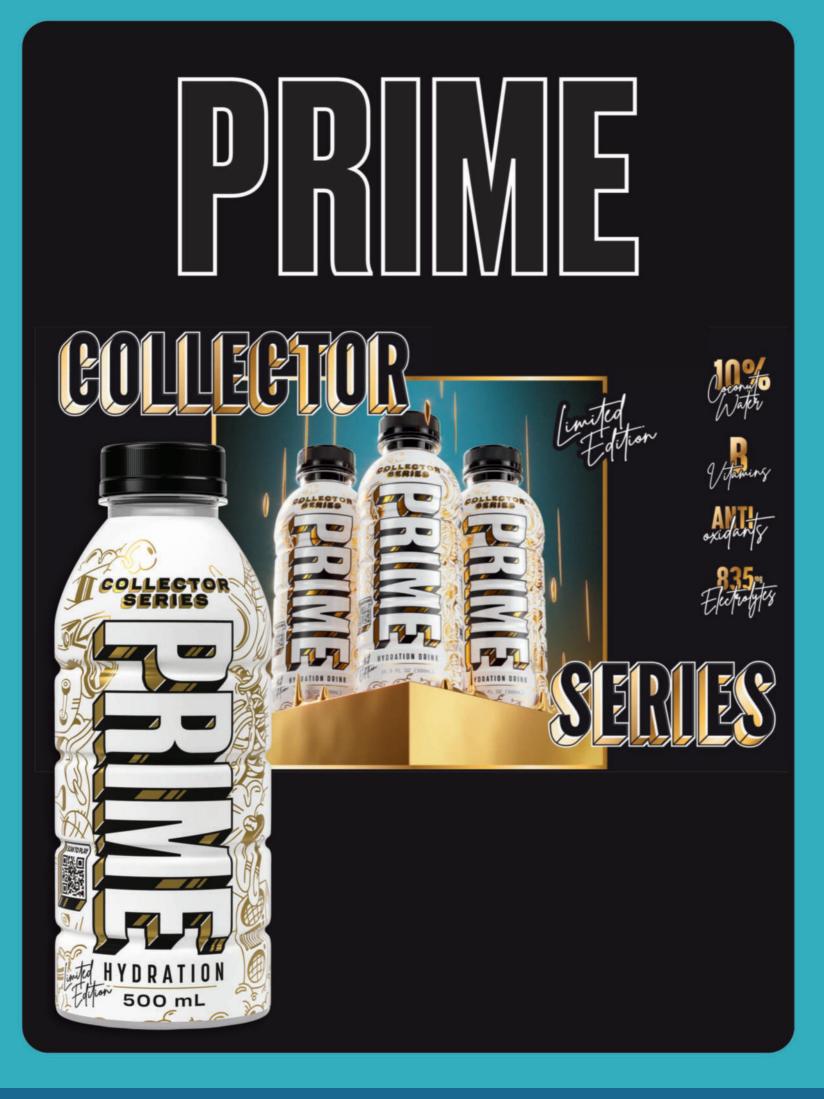

#### **BUY 2 & GET 1 FREE**

PRIME HYDRATIONCOLLECTOR SERIES 500ML \*excludes bottle levy