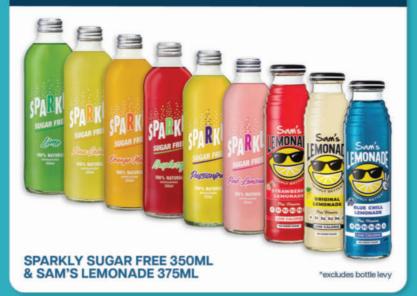

ies & Cream, Cheekies, Party Mix, Killer Pythons 1 - 1.3kg





#### **NESTLE MEDICATED RANGE**













Strawberry Clouds, Fizzy Chicken Feet, Fizzy Ears, Sour Cola Bottles, Gummy Bears, Sour Peach Hearts, Mini Sour Party Mix, Fizzy Worms, Blueberry Clouds, Jelly Beans, Spearmint Leaves Strawberries & Cream, Jubes, Raspberries 2kg



#### **CAVENDISH & HARVEY DROPS**











#### X-TREME

Sour Straps Rainbow XXL Tub 1.5kg













**PURINA FRISKIES 700G** 





**FARMER'S ORGANICS 375ML** 

\*excludes bottle levy



## BUY 5 x 30PK CANS GET 1 FREE COOL RIDGE 600ML



SCHWEPPES 375ML 30PK

\*excludes bottle levy

# **BUY 3 & GET 2 FREE**

\*Must include 3 Core Alani variants (Dream Float, Cosmic Stardust & Juicy Peach) on the order.





# 2+1 COMBINED OFFER LEMONADES/ SPARKLY



# 3+1 COMBINED OFFER TOY & ORIGINAL



**GOOD 2 GROW ORIGINAL & WITH SURPRISE TOY 250ML** 

\*Bonus case must be Original if Good 2 Grow Original & Good 2 Grow Toy offer is selected.
\*excludes bottle levy

### BUY 4 GATORADE VARIETY INCLUDING BERRY FREEZE GET 10% OFF GATORADE 600ML CSD



**GATORADE 600ML 12PK** 

\*excludes bottle levy

## BUY 5 x 30PK CANS GET 1 FREE COOL RIDGE 600ML



SCHWEPPES 375ML 30PK

\*excludes bottle levy



HYDRATION
Foton 500



A. 110 Harpin Street, East Bendigo, VIC 3550

- P. (03) 5430 3100
- E. bendigosales@accredited.com.au
- W. www.bendigo.accredited.com.au



# **INTRODUCING OUR NEWEST FORMAT**







**GRAB N GO PACK**