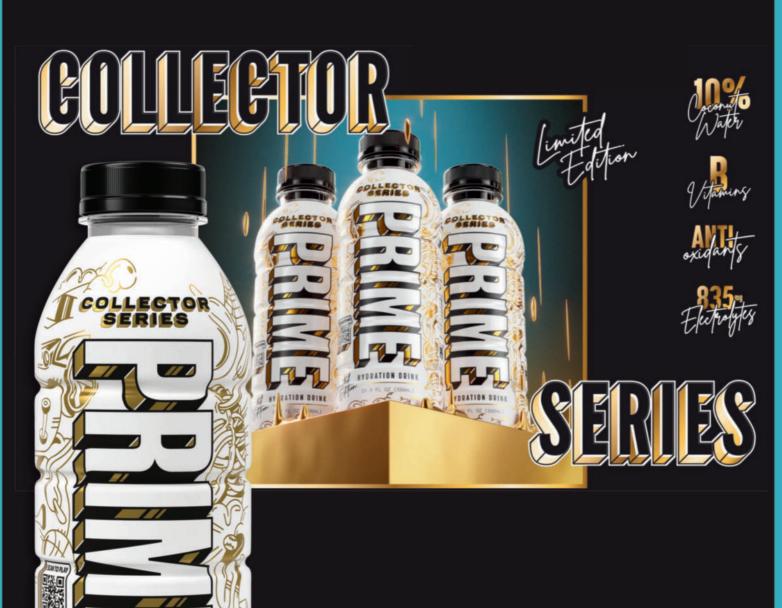

**PURINA FRISKIES 700G** 





**FARMER'S ORGANICS 375ML** 

\*excludes bottle levy



## BUY 5 x 30PK CANS GET 1 FREE COOL RIDGE 600ML



SCHWEPPES 375ML 30PK

\*excludes bottle levy

# **BUY 3 & GET 2 FREE**

\*Must include 3 Core Alani variants (Dream Float, Cosmic Stardust & Juicy Peach) on the order.





# 2+1 COMBINED OFFER LEMONADES/ SPARKLY



# 3+1 COMBINED OFFER TOY & ORIGINAL



**GOOD 2 GROW ORIGINAL & WITH SURPRISE TOY 250ML** 

\*Bonus case must be Original if Good 2 Grow Original & Good 2 Grow Toy offer is selected.
\*excludes bottle levy

### BUY 4 GATORADE VARIETY INCLUDING BERRY FREEZE GET 10% OFF GATORADE 600ML CSD



**GATORADE 600ML 12PK** 

\*excludes bottle levy

## BUY 5 x 30PK CANS GET 1 FREE COOL RIDGE 600ML



SCHWEPPES 375ML 30PK

\*excludes bottle levy



HYDRATION
Foton 500



A. 110 Harpin Street, East Bendigo, VIC 3550

- P. (03) 5430 3100
- E. bendigosales@accredited.com.au
- W. www.bendigo.accredited.com.au



# **INTRODUCING OUR NEWEST FORMAT**







**GRAB N GO PACK**