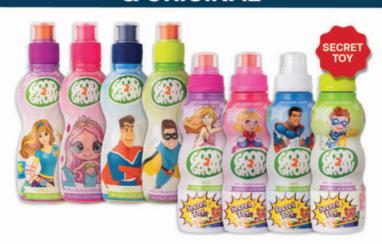

# 3+1 COMBINED OFFER TOY & ORIGINAL

**GOOD 2 GROW ORIGINAL & WITH SURPRISE TOY 250ML** 

\*Bonus case must be Original if Good 2 Grow Original & Good 2 Grow Toy offer is selected.
\*excludes bottle levy