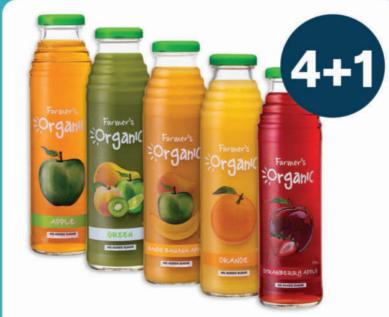

#### X-TREME

Sour Straps Rainbow XXL Tub 1.5kg

**PURINA FRISKIES 700G** 

**FARMER'S ORGANICS 375ML** 

\*excludes bottle levy