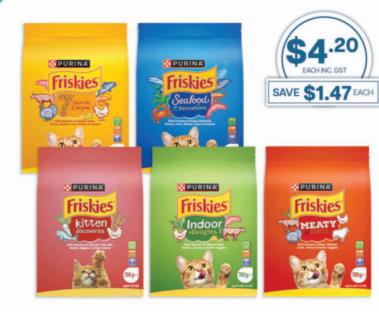

#### X-TREME

Sour Straps Rainbow XXL Tub 1.5kg

**PURINA FRISKIES 700G** 

**FARMER'S ORGANICS 375ML** 

\*excludes bottle levy