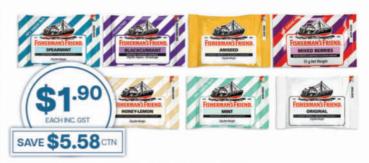

### **FISHERMAN'S FRIEND LOZENGES 25G**

KID'S CHOCOLATE RANGE 12 - 35G 🛊

Life Savers Bags 150 - 200g