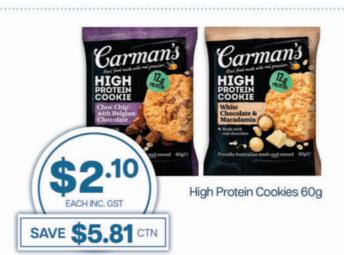

# HE DISTRIBUTORS

GRAIN WAVES SOUR CREAM & CHIVES 40G, RED ROCK DELI 45G 🖈

(Excludes Vending & 3rd Party)

**PRINGLES 118 - 134G** 

**CARMAN'S BARS & COOKIES 50 - 60G** 

Meat Selection, Favourites Menu, Fish Selection