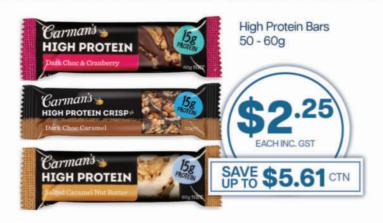

# HE DISTRIBUTORS

GRAIN WAVES SOUR CREAM & CHIVES 40G, RED ROCK DELI 45G 🖈

(Excludes Vending & 3rd Party)

**PRINGLES 118 - 134G** 

**CARMAN'S BARS & COOKIES 50 - 60G** 

Meat Selection, Favourites Menu, Fish Selection