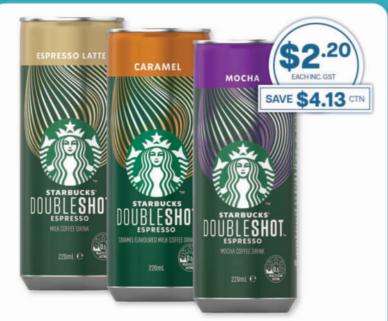

# MONA EMONA EMONA

SPARKLY SUGAR FREE 350ML & SAM'S LEMONADE 375ML

\*excludes bottle levy

STARBUCKS DOUBLESHOT ESPRESSO 220ML \*excludes bottle levy

2+1 Combined Offer Lemonades/ Sparkly

**NU-PURE SPRING WATER 600ML & 1.5L** 