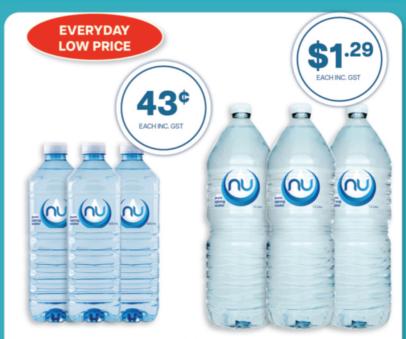

# MONA EMONA EMONA

SPARKLY SUGAR FREE 350ML & SAM'S LEMONADE 375ML

\*excludes bottle levy

STARBUCKS DOUBLESHOT ESPRESSO 220ML \*excludes bottle levy

2+1 Combined Offer Lemonades/ Sparkly

**NU-PURE SPRING WATER 600ML & 1.5L** 