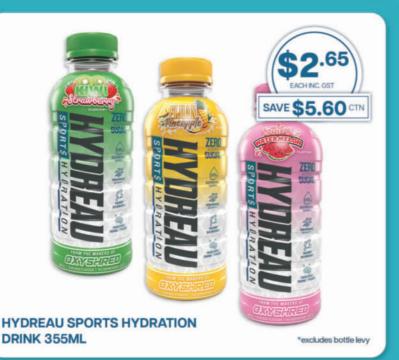

# MONA EMONA EMONA

SPARKLY SUGAR FREE 350ML & SAM'S LEMONADE 375ML

\*excludes bottle levy

STARBUCKS DOUBLESHOT ESPRESSO 220ML \*excludes bottle levy

2+1 Combined Offer Lemonades/ Sparkly

**NU-PURE SPRING WATER 600ML & 1.5L** 