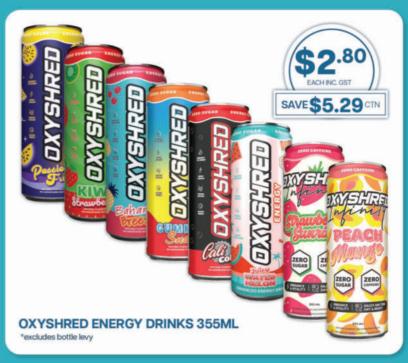

# MONA EMONA EMONA

SPARKLY SUGAR FREE 350ML & SAM'S LEMONADE 375ML

\*excludes bottle levy

STARBUCKS DOUBLESHOT ESPRESSO 220ML \*excludes bottle levy

2+1 Combined Offer Lemonades/ Sparkly

**NU-PURE SPRING WATER 600ML & 1.5L** 