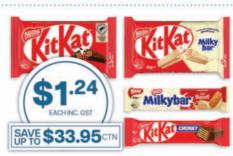

### **FISHERMAN'S FRIEND LOZENGES 25G**

KID'S CHOCOLATE RANGE 12 - 35G 🛊

Life Savers Bags 150 - 200g