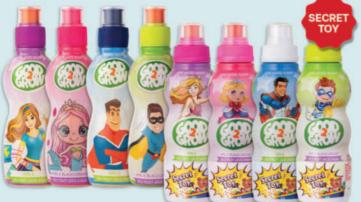

#### **GOOD 2 GROW ORIGINAL & WITH SURPRISE TOY 250ML**

\*Bonus case must be Original if Good 2 Grow Original & Good 2 Grow Toy offer is selected.
\*excludes bottle levy