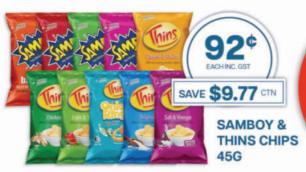

ALLEN'S LOLLY BAGS 140 - 200G







### **FISHERMAN'S FRIEND LOZENGES 25G**













KID'S CHOCOLATE RANGE 12 - 35G 🛊





















Life Savers Bags 150 - 200g







# NEW!







# HE DISTRIBUTORS













GRAIN WAVES SOUR CREAM & CHIVES 40G, RED ROCK DELI 45G 🖈

(Excludes Vending & 3rd Party)





















**PRINGLES 118 - 134G** 



**CARMAN'S BARS & COOKIES 50 - 60G** 









Meat Selection, Favourites Menu, Fish Selection







## **PURINA FELIX CAT TREATS 50 - 60G**

Play Tubes Chicken & Liver Flavours, Party Mix Seafood Mix

# 3+1 Combined Offer Toy & Original



#### **GOOD 2 GROW ORIGINAL & WITH SURPRISE TOY 250ML**

\*Bonus case must be Original if Good 2 Grow Original & Good 2 Grow Toy offer is selected.
\*excludes bottle levy

# MONA