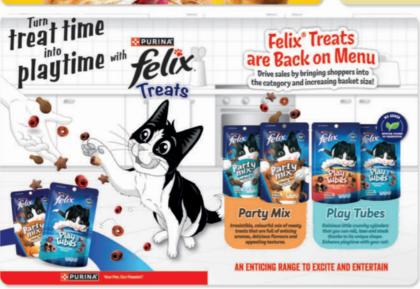

## **PURINA FELIX CAT TREATS 50 - 60G**

Play Tubes Chicken & Liver Flavours, Party Mix Seafood Mix