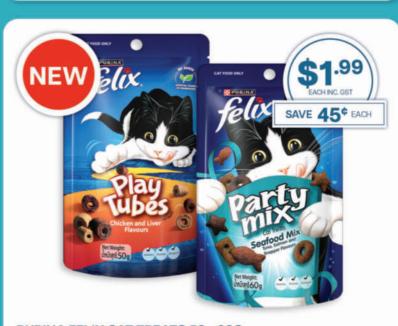

## **PURINA FELIX CAT TREATS 50 - 60G**

Play Tubes Chicken & Liver Flavours, Party Mix Seafood Mix