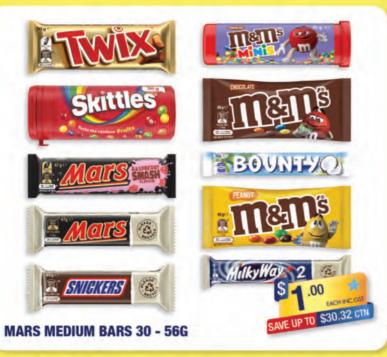

### PRICEBUSTERS











#### ESSENTIAL ENERGY.

Available from Monday 9th December 2024







SUNTORY OCEANIA

# BUY ANY 4 CASES OF SMITH'S 45G & GET 1 CASE OF SMITH'S 45GM FREE





























**CHUNKY FUNKEEZ JELLEEZ 1KG** 











ZAPPO SODA 350ML

















**XL RAINBOW SOUR** STRAPS 1.5KG

SAVE \$4.23 EACH





**SOUR STRAPS RAINBOW 160G** 

SAVE \$5.28 CTN

**RAINBOW SOUR** 



**SOUR STRAPS &** STRAWS 150 - 160G







# Grocery Cart







.80

SAVE 45° EACH





2.00































#### BUY ANY 5 CASES, GET 1 CASE FREE



**LIPTON ICED TEA 500ML** 

24pk counts as 2 x cases

\*excludes bottle levy





SAM'S JUICE & LEMONADE 375ML & SPARKLY SUGAR FREE 350ML

4+2
JUICE, LEMONADE
& SPARKLY
COMBINED

\*excludes bottle levy









**GOOD 2 GROW ORIGINAL & WITH SURPRISE TOY 250ML** 

\*Bonus case must be Original if Good 2 Grow Original & Good 2 Grow Toy ofter is selected.

\*excludes bottle levy



#### BUY ANY 4 OUTERS & GET 1