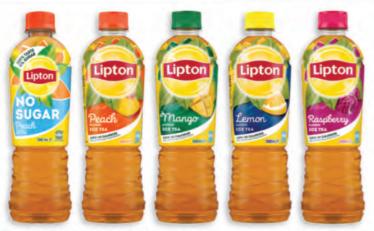

#### BUY ANY 5 CASES, GET 1 CASE FREE

**LIPTON ICED TEA 500ML** 

24pk counts as 2 x cases

\*excludes bottle levy

SAM'S JUICE & LEMONADE 375ML & SPARKLY SUGAR FREE 350ML

4+2
JUICE, LEMONADE
& SPARKLY
COMBINED