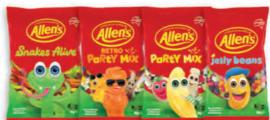

## PRICEBUSTERS

Mondelez,

CADBURY BITES 120 - 150G

**800G - 1KG** Minties, Chew Mix, Milko Chews, Sherbies, Red Ripperz

\$ 12.29 SAVE \$2.44 EACH

1KG Snakes Alive, Retro Party Mix, Party Mix, Jelly Beans