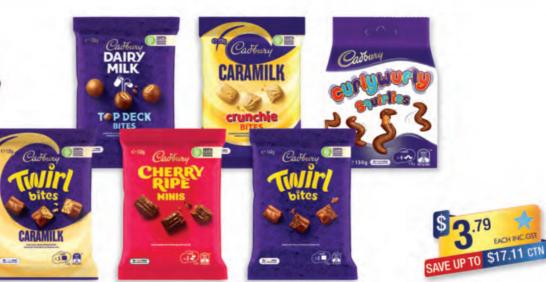

## PRICEBUSTERS

Mondelez,

CADBURY BITES 120 - 150G

**800G - 1KG** Minties, Chew Mix, Milko Chews, Sherbies, Red Ripperz

\$ 12.29 SAVE \$2.44 EACH

1KG Snakes Alive, Retro Party Mix, Party Mix, Jelly Beans