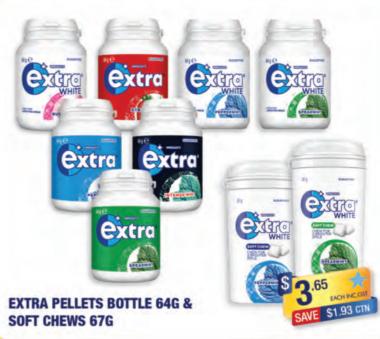

### PRICEBUSTERS











#### ESSENTIAL ENERGY.

Available from Monday 9th December 2024







SUNTORY OCEANIA

# BUY ANY 4 CASES OF SMITH'S 45G & GET 1 CASE OF SMITH'S 45GM FREE





























**CHUNKY FUNKEEZ JELLEEZ 1KG** 











ZAPPO SODA 350ML

















**XL RAINBOW SOUR** STRAPS 1.5KG

SAVE \$4.23 EACH





**SOUR STRAPS RAINBOW 160G** 

SAVE \$5.28 CTN

**RAINBOW SOUR** 



**SOUR STRAPS &** STRAWS 150 - 160G







# Grocery Cart







.80

SAVE 45° EACH





2.00































#### BUY ANY 5 CASES, GET 1 CASE FREE



**LIPTON ICED TEA 500ML** 

24pk counts as 2 x cases

\*excludes bottle levy





SAM'S JUICE & LEMONADE 375ML & SPARKLY SUGAR FREE 350ML

4+2
JUICE, LEMONADE
& SPARKLY
COMBINED

\*excludes bottle levy









**GOOD 2 GROW ORIGINAL & WITH SURPRISE TOY 250ML** 

\*Bonus case must be Original if Good 2 Grow Original & Good 2 Grow Toy ofter is selected.

\*excludes bottle levy



#### BUY ANY 4 OUTERS & GET 1 OUTER FREE