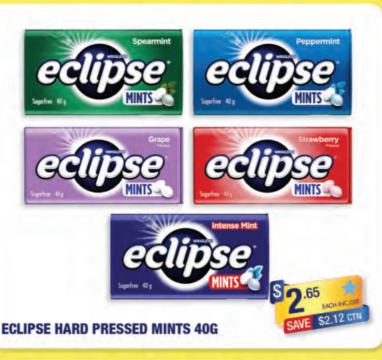

### PRICEBUSTERS











#### ESSENTIAL ENERGY.

Available from Monday 9th December 2024







SUNTORY OCEANIA

# BUY ANY 4 CASES OF SMITH'S 45G & GET 1 CASE OF SMITH'S 45GM FREE





























**CHUNKY FUNKEEZ JELLEEZ 1KG** 











ZAPPO SODA 350ML

















**XL RAINBOW SOUR** STRAPS 1.5KG

SAVE \$4.23 EACH





**SOUR STRAPS RAINBOW 160G** 

SAVE \$5.28 CTN

**RAINBOW SOUR** 



**SOUR STRAPS &** STRAWS 150 - 160G







# Grocery Cart







.80

SAVE 45° EACH





2.00































#### BUY ANY 5 CASES, GET 1 CASE FREE



**LIPTON ICED TEA 500ML** 

24pk counts as 2 x cases

\*excludes bottle levy





SAM'S JUICE & LEMONADE 375ML & SPARKLY SUGAR FREE 350ML

4+2
JUICE, LEMONADE
& SPARKLY
COMBINED

\*excludes bottle levy









**GOOD 2 GROW ORIGINAL & WITH SURPRISE TOY 250ML** 

\*Bonus case must be Original if Good 2 Grow Original & Good 2 Grow Toy ofter is selected.

\*excludes bottle levy



#### BUY ANY 4 OUTERS & GET 1 OUTER FR