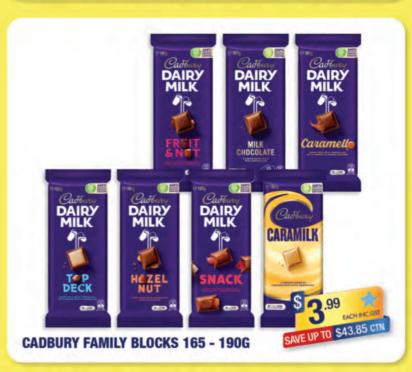

### PRICEBUSTERS











#### ESSENTIAL ENERGY.

Available from Monday 9th December 2024







SUNTORY OCEANIA

# BUY ANY 4 CASES OF SMITH'S 45G & GET 1 CASE OF SMITH'S 45GM FREE





























**CHUNKY FUNKEEZ JELLEEZ 1KG** 











ZAPPO SODA 350ML

















**XL RAINBOW SOUR** STRAPS 1.5KG

SAVE \$4.23 EACH





**SOUR STRAPS RAINBOW 160G** 

SAVE \$5.28 CTN

**RAINBOW SOUR** 



**SOUR STRAPS &** STRAWS 150 - 160G







# Grocery Cart







.80

SAVE 45° EACH





2.00































#### BUY ANY 5 CASES, GET 1 CASE FREE



**LIPTON ICED TEA 500ML** 

24pk counts as 2 x cases

\*excludes bottle levy





SAM'S JUICE & LEMONADE 375ML & SPARKLY SUGAR FREE 350ML

4+2
JUICE, LEMONADE
& SPARKLY
COMBINED

\*excludes bottle levy









**GOOD 2 GROW ORIGINAL & WITH SURPRISE TOY 250ML** 

\*Bonus case must be Original if Good 2 Grow Original & Good 2 Grow Toy ofter is selected.

\*excludes bottle levy



#### BUY ANY 4 OUTERS & GET 1 OU