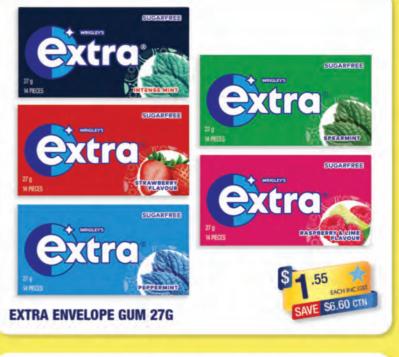

### PRICEBUSTERS











#### ESSENTIAL ENERGY.

Available from Monday 9th December 2024







SUNTORY OCEANIA

# BUY ANY 4 CASES OF SMITH'S 45G & GET 1 CASE OF SMITH'S 45GM FREE





























**CHUNKY FUNKEEZ JELLEEZ 1KG** 











ZAPPO SODA 350ML

















**XL RAINBOW SOUR** STRAPS 1.5KG

SAVE \$4.23 EACH





**SOUR STRAPS RAINBOW 160G** 

SAVE \$5.28 CTN

**RAINBOW SOUR** 



**SOUR STRAPS &** STRAWS 150 - 160G







# Grocery Cart







.80

SAVE 45° EACH





2.00































#### BUY ANY 5 CASES, GET 1 CASE FREE



**LIPTON ICED TEA 500ML** 

24pk counts as 2 x cases

\*excludes bottle levy





SAM'S JUICE & LEMONADE 375ML & SPARKLY SUGAR FREE 350ML

4+2
JUICE, LEMONADE
& SPARKLY
COMBINED

\*excludes bottle levy









**GOOD 2 GROW ORIGINAL & WITH SURPRISE TOY 250ML** 

\*Bonus case must be Original if Good 2 Grow Original & Good 2 Grow Toy ofter is selected.

\*excludes bottle levy



#### BUY ANY 4 OUTERS & GET 1 OUTER