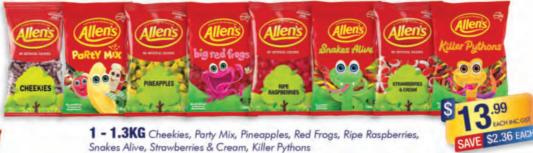

## PRICEBUSTERS

Mondelez,

CADBURY BITES 120 - 150G

**800G - 1KG** Minties, Chew Mix, Milko Chews, Sherbies, Red Ripperz

\$ 12.29 SAVE \$2.44 EACH

1KG Snakes Alive, Retro Party Mix, Party Mix, Jelly Beans