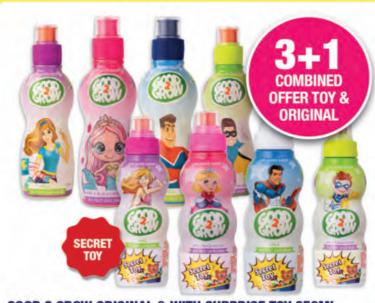

\*excludes bottle levy

**GOOD 2 GROW ORIGINAL & WITH SURPRISE TOY 250ML** 

\*Bonus case must be Original if Good 2 Grow Original & Good 2 Grow Toy ofter is selected.

\*excludes bottle levy