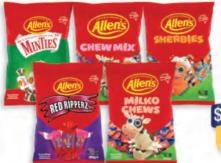

## PRICEBUSTERS

Mondelez,

CADBURY BITES 120 - 150G

**800G - 1KG** Minties, Chew Mix, Milko Chews, Sherbies, Red Ripperz

\$ 12.29 SAVE \$2.44 EACH

1KG Snakes Alive, Retro Party Mix, Party Mix, Jelly Beans