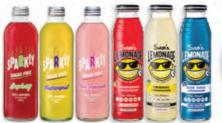

#### BUY ANY 5 CASES, GET 1 CASE FREE

**LIPTON ICED TEA 500ML** 

24pk counts as 2 x cases

\*excludes bottle levy

SAM'S JUICE & LEMONADE 375ML & SPARKLY SUGAR FREE 350ML

4+2
JUICE, LEMONADE
& SPARKLY
COMBINED