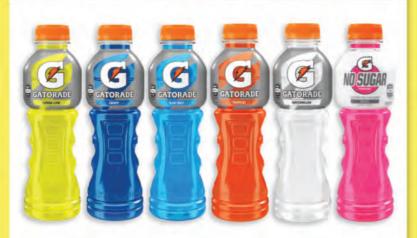

#### **BUY ANY 3, GET ANY 3 FREE**

PRIME ENERGY DRINK 355ML \*excludes bottle levy

SAM'S JUICE & LEMONADE 375ML & **SPARKLY SUGAR FREE 350ML** 

\*excludes bottle levy

**UP&GO PROTEIN ENERGIZE 500ML** 

12PK GATORADE 600ML