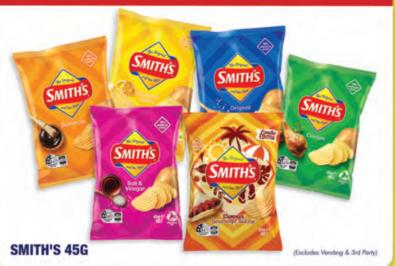

# BUY ANY 4 CASES OF SMITH'S 45G & GET 1 CASE OF SMITH'S 45GM FREE

**CHUNKY FUNKEEZ JELLEEZ 1KG** 

ZAPPO SODA 350ML

**XL RAINBOW SOUR** STRAPS 1.5KG

SAVE \$4.23 EACH

**SOUR STRAPS RAINBOW 160G** 

SAVE \$5.28 CTN