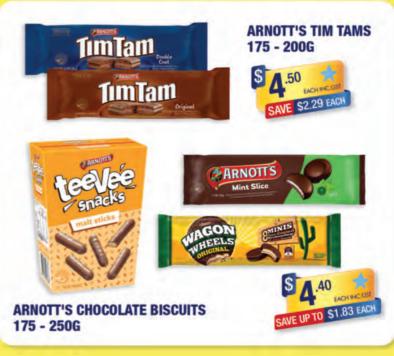

#### BUY ANY 4 OUTERS & GET 1 OUTER FREE

**LIFE SAVERS RASPBERRY STIX & TWISTERS 40G** 

P. 03 5430 3100 F. 03 5441 3135 E. bendigosales@accredited.com.au