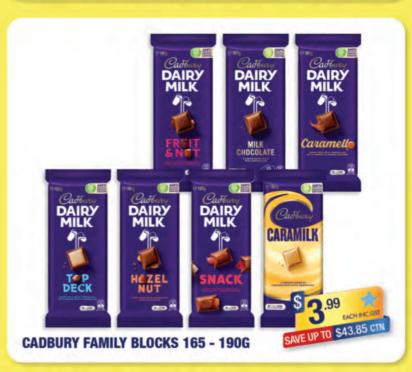

### PRICEBUSTERS











#### ESSENTIAL ENERGY.

Available from Monday 9th December 2024







SUNTORY OCEANIA

# BUY ANY 4 CASES OF SMITH'S 45G & GET 1 CASE OF SMITH'S 45GM FREE





























**CHUNKY FUNKEEZ JELLEEZ 1KG** 











ZAPPO SODA 350ML

















**XL RAINBOW SOUR** STRAPS 1.5KG

SAVE \$4.23 EACH





**SOUR STRAPS RAINBOW 160G** 

SAVE \$5.28 CTN

**RAINBOW SOUR** 



**SOUR STRAPS &** STRAWS 150 - 160G







# Grocery Cart







.80

SAVE 45° EACH





2.00































#### **BUY ANY 3, GET ANY 3 FREE**



PRIME ENERGY DRINK 355ML \*excludes bottle levy





SAM'S JUICE & LEMONADE 375ML & **SPARKLY SUGAR FREE 350ML** 



\*excludes bottle levy









**UP&GO PROTEIN ENERGIZE 500ML** 







12PK GATORADE 600ML

\*excludes bottle levy





#### BUY ANY 4 OUTERS & GET 1 OUTER FREE





**LIFE SAVERS RASPBERRY STIX & TWISTERS 40G** 











P. 03 5430 3100 F. 03 5441 3135 E. bendigosales@accredited.com.au

#### 🗐