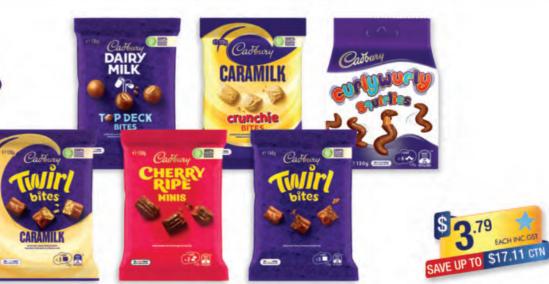

## PRICEBUSTERS

**CADBURY BITES** 120 - 150G

800G - 1KG Minties, Chew Mix, Milko Chews, Sherbies, Red Ripperz

1KG Snakes Alive, Retro Party Mix, Party Mix, Jelly Beans