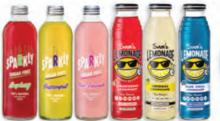

#### **BUY ANY 3, GET ANY 3 FREE**

PRIME ENERGY DRINK 355ML \*excludes bottle levy

SAM'S JUICE & LEMONADE 375ML & **SPARKLY SUGAR FREE 350ML** 

\*excludes bottle levy

**UP&GO PROTEIN ENERGIZE 500ML** 

12PK GATORADE 600ML