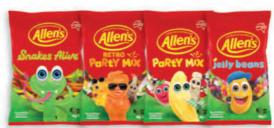

## PRICEBUSTERS

**CADBURY BITES** 120 - 150G

800G - 1KG Minties, Chew Mix, Milko Chews, Sherbies, Red Ripperz

1KG Snakes Alive, Retro Party Mix, Party Mix, Jelly Beans