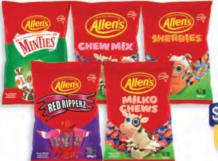

## PRICEBUSTERS

**CADBURY BITES** 120 - 150G

800G - 1KG Minties, Chew Mix, Milko Chews, Sherbies, Red Ripperz

1KG Snakes Alive, Retro Party Mix, Party Mix, Jelly Beans