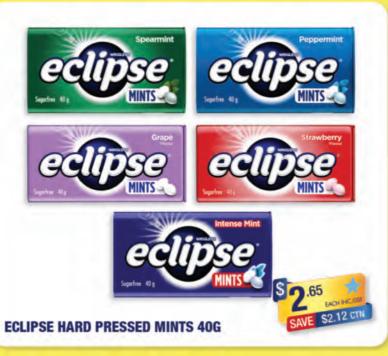

### PRICEBUSTERS











#### ESSENTIAL ENERGY.

Available from Monday 9th December 2024







SUNTORY OCEANIA

# BUY ANY 4 CASES OF SMITH'S 45G & GET 1 CASE OF SMITH'S 45GM FREE





























**CHUNKY FUNKEEZ JELLEEZ 1KG** 











ZAPPO SODA 350ML

















**XL RAINBOW SOUR** STRAPS 1.5KG

SAVE \$4.23 EACH





**SOUR STRAPS RAINBOW 160G** 

SAVE \$5.28 CTN

**RAINBOW SOUR** 



**SOUR STRAPS &** STRAWS 150 - 160G







# Grocery Cart







.80

SAVE 45° EACH





2.00































#### **BUY ANY 3, GET ANY 3 FREE**



PRIME ENERGY DRINK 355ML \*excludes bottle levy





SAM'S JUICE & LEMONADE 375ML & **SPARKLY SUGAR FREE 350ML** 



\*excludes bottle levy









**UP&GO PROTEIN ENERGIZE 500ML** 







12PK GATORADE 600ML

\*excludes bottle levy





#### BUY ANY 4 OUTERS & GET 1 OUTER FREE





**LIFE SAVERS RASPBERRY STIX & TWISTERS 40G** 











P. 03 5430 3100 F. 03 5441 3135 E. bendigosales@accredited.com.au

#### 🗐 ÏSTRIB