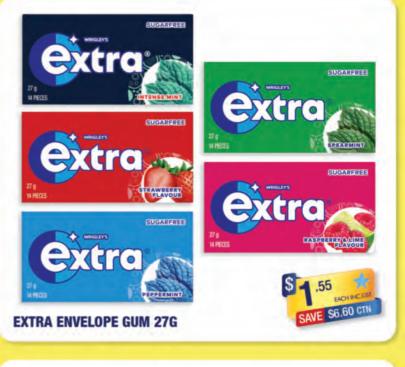

### PRICEBUSTERS











#### ESSENTIAL ENERGY.

Available from Monday 9th December 2024







SUNTORY OCEANIA

# BUY ANY 4 CASES OF SMITH'S 45G & GET 1 CASE OF SMITH'S 45GM FREE





























**CHUNKY FUNKEEZ JELLEEZ 1KG** 











ZAPPO SODA 350ML

















**XL RAINBOW SOUR** STRAPS 1.5KG

SAVE \$4.23 EACH





**SOUR STRAPS RAINBOW 160G** 

SAVE \$5.28 CTN

**RAINBOW SOUR** 



**SOUR STRAPS &** STRAWS 150 - 160G







# Grocery Cart







.80

SAVE 45° EACH





2.00































#### **BUY ANY 3, GET ANY 3 FREE**



PRIME ENERGY DRINK 355ML \*excludes bottle levy





SAM'S JUICE & LEMONADE 375ML & **SPARKLY SUGAR FREE 350ML** 



\*excludes bottle levy









**UP&GO PROTEIN ENERGIZE 500ML** 







12PK GATORADE 600ML

\*excludes bottle levy





#### BUY ANY 4 OUTERS & GET 1 OUTER FREE





**LIFE SAVERS RASPBERRY STIX & TWISTERS 40G** 











P. 03 5430 3100 F. 03 5441 3135 E. bendigosales@accredited.com.au

#### 🗐 ÏSTR