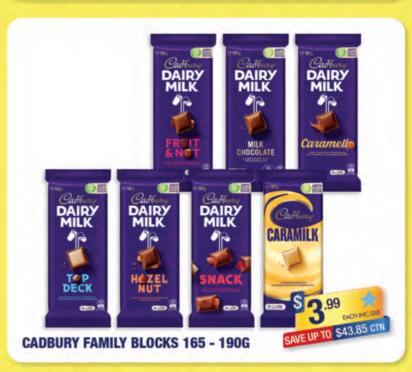

### PRICEBUSTERS











### ESSENTIAL ENERGY.

Available from Monday 9th December 2024







SUNTORY OCEANIA

# BUY ANY 4 CASES OF SMITH'S 45G & GET 1 CASE OF SMITH'S 45GM FREE



























SAVE \$2.12 CTN



**ECLIPSE HARD PRESSED MINTS 40G** 











**CHUNKY FUNKEEZ JELLEEZ 1KG** 











ZAPPO SODA 350ML

















**XL RAINBOW SOUR** STRAPS 1.5KG

SAVE \$4.23 EACH





**SOUR STRAPS RAINBOW 160G** 

SAVE \$5.28 CTN

**RAINBOW SOUR** 



**SOUR STRAPS &** STRAWS 150 - 160G







# Grocery Cart







.80

SAVE 45° EACH





2.00































### **BUY 3 GET 1 FREE**



**PEPSI & SCHWEPPES 300ML 4PK** 

\*excludes bottle levy





SAM'S JUICE & LEMONADE 375ML & **SPARKLY SUGAR FREE 350ML** 

JUICE, LEMONADE & SPARKLY COMBINED

\*excludes bottle levy



BEROCCA GO 250ML \*excludes bottle levy





SAVE \$4.82 CTN

35, # 35. ≡ SAVE \$4.48 CTN

**UP&GO PROTEIN ENERGIZE 500ML** 

## BUY 4 CASES GET 1 x FLAVOUR 600ML CASE FREE



2