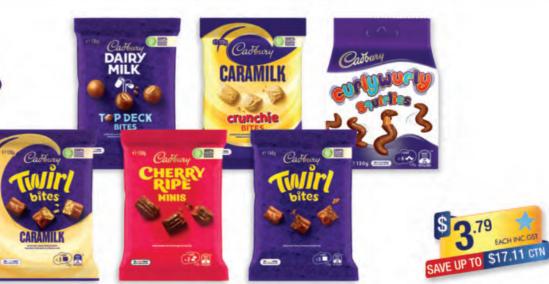

### PRICEBUSTERS

CADBURY BITES 120 - 150G

**800G - 1KG** Minties, Chew Mix, Milko Chews, Sherbies, Red Ripperz

\$ 12.29 SAVE \$2.44 EACH

1KG Snakes Alive, Retro Party Mix, Party Mix, Jelly Beans