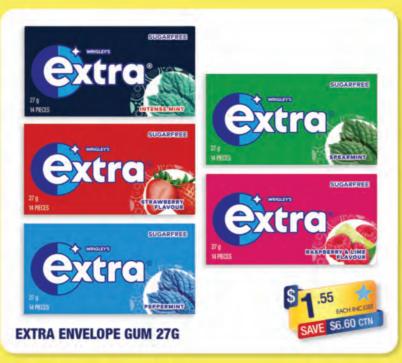

### PRICEBUSTERS











### ESSENTIAL ENERGY.

Available from Monday 9th December 2024







SUNTORY OCEANIA

# BUY ANY 4 CASES OF SMITH'S 45G & GET 1 CASE OF SMITH'S 45GM FREE



























SAVE \$2.12 CTN



**ECLIPSE HARD PRESSED MINTS 40G** 











**CHUNKY FUNKEEZ JELLEEZ 1KG** 











ZAPPO SODA 350ML

















**XL RAINBOW SOUR** STRAPS 1.5KG

SAVE \$4.23 EACH





**SOUR STRAPS RAINBOW 160G** 

SAVE \$5.28 CTN

**RAINBOW SOUR** 



**SOUR STRAPS &** STRAWS 150 - 160G







# Grocery Cart







.80

SAVE 45° EACH





2.00































### **BUY 3 GET 1 FREE**



**PEPSI & SCHWEPPES 300ML 4PK** 

\*excludes bottle levy





SAM'S JUICE & LEMONADE 375ML & **SPARKLY SUGAR FREE 350ML** 

JUICE, LEMONADE & SPARKLY COMBINED

\*excludes bottle levy



BEROCCA GO 250ML \*excludes bottle levy





SAVE \$4.82 CTN

35, # 35. ≡ SAVE \$4.48 CTN

**UP&GO PROTEIN ENERGIZE 500ML** 

## BUY 4 CASES GET 1 x FLAVOUR 600ML CASE FREE



24PK PEPSI & SCHWEPPES 600ML

\*excludes bottle levy

#### **BUY 4 CASES**