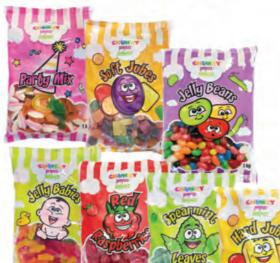

### PRICEBUSTERS

CADBURY BITES 120 - 150G

**800G - 1KG** Minties, Chew Mix, Milko Chews, Sherbies, Red Ripperz

\$ 12.29 SAVE \$2.44 EACH

1KG Snakes Alive, Retro Party Mix, Party Mix, Jelly Beans