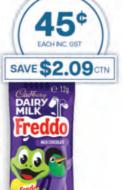

Giant Freddo & Giant Caramello Koala 35g, Chomp 30g & Curly Wurly 21.5g

Freddo & Caramello 12 -15g