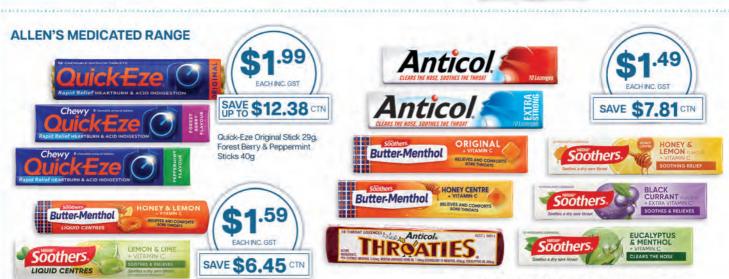

Butter-Menthol Liquid Centres Honey Lemon & Soothers Liquid Centres Lemon & Lime Sticks 50g

Anticol Original, Anticol Extra Strong, Butter-Menthol Original, Butter-Menthol Honey Centre, Soothers Lemon, Black Currant & Eucalyptus & Menthol, Anticol Throaties Sticks 40g