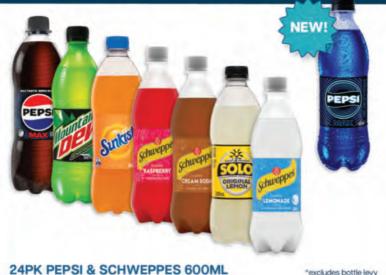

80g



Chocolate Blocks 160 - 180g



**CADBURY SHARE** BARS 58 - 85G 🤺



TURKISH TWIN

DAIRY MILK CHEET MATE































@ THE DISTRIBUTORS

# Cadbury DAIRY MILK ENTRY LEVEL BLOCKS GROW FREQUENCY OF PURCHASE WITH NEW ENTRY LEVEL BLOCKS. GET THE 'RIGHT RANGE' CORE FLAVOURS OF NEW ENTRY LEVEL BLOCKS RELEVANT TO SMALL HOUSEHOLDS. CDM BLOCK 100G - 9300617308069 CDM FRUIT & NUT 110G - 9300617308065 CDM HONEYCOMB & PEANUT 100G - 9300617308041



Giant Freddo & Giant Caramello Koala 35g, Chomp 30g & Curly Wurly 21.5g







Freddo & Caramello 12 -15g



























# 30% OFF DEAL



## excludes bottle levy



# 5+1 JUICE



# 2+1 COMBINED OFFER **LEMONADES/SPARKLY**



SAM'S LEMONADE 375ML & SPARKLY SUGAR FREE 350ML excludes bottle levy

# **BUY 4 & GET 1 FREE**



\*excludes bottle levy

















1 - 1.3KG Pineapples, Red Frogs, Ripe Raspberries, Snakes Alive, Strawberries & Cream, Jaffas, Freckles, Cheekies, Party Mix, Killer Pythons



SAVE \$5.89 EACH











Butter-Menthol Liquid Centres Honey Lemon & Soothers Liquid Centres Lemon & Lime Sticks 50g

Anticol Original, Anticol Extra Strong, Butter-Menthol Original, Butter-Menthol Honey Centre, Soothers Lemon, Black Currant & Eucalyptus & Menthol, Anticol Throaties Sticks 40g





A. 2 Nathan Road, Dandenong, VIC 3175

- P. (03) 9703 8500
- E. sales@accredited.com.au

W. www.dandenong.accredited.com.au

























(Excludes Vending & 3rd Party)



Chocolate Blocks 100 - 110g