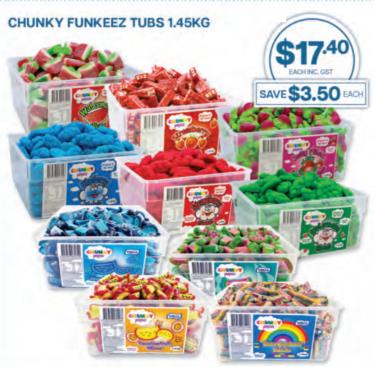

# **BUY 4 & GET 1 FREE**

\*excludes bottle levy

1 - 1.3KG Pineapples, Red Frogs, Ripe Raspberries, Snakes Alive, Strawberries & Cream, Jaffas, Freckles, Cheekies, Party Mix, Killer Pythons

SAVE \$5.89 EACH