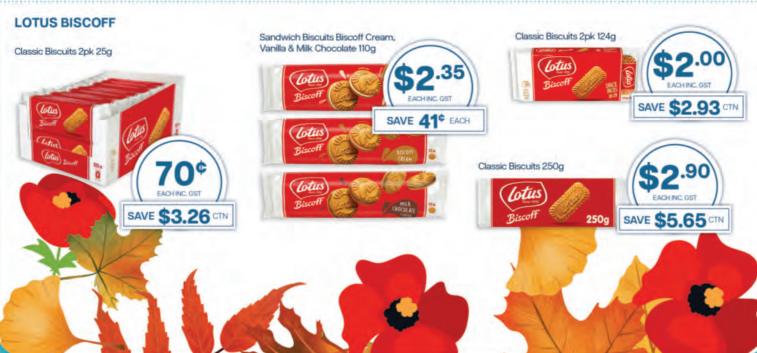

### **DARRELL LEA**









Rocklea Road Milk Chocolate & Raspberry 145g



SAVE\$4.94 CTN







Bullets Mixed Raspberry 400g



Liquorice, BB's, Bullets & Twists 168 - 280g



Chocolate Blocks 160 - 180g



**CADBURY SHARE** BARS 58 - 85G 🤺



TURKISH TWIN

DAIRY MILK CHEET MATE































@ THE DISTRIBUTORS

# Cadbury DAIRY MILK ENTRY LEVEL BLOCKS GROW FREQUENCY OF PURCHASE WITH NEW ENTRY LEVEL BLOCKS. GET THE 'RIGHT RANGE' CORE FLAVOURS OF NEW ENTRY LEVEL BLOCKS RELEVANT TO SMALL HOUSEHOLDS. CDM BLOCK 100G - 9300617308069 CDM FRUIT & NUT 110G - 9300617308065 CDM HONEYCOMB & PEANUT 100G - 9300617308041



Giant Freddo & Giant Caramello Koala 35g, Chomp 30g & Curly Wurly 21.5g







Freddo & Caramello 12 -15g



























# 30% OFF DEAL



## excludes bottle levy



# 5+1 JUICE



# 2+1 COMBINED OFFER **LEMONADES/SPARKLY**



SAM'S LEMONADE 375ML & SPARKLY SUGAR FREE 350ML excludes bottle levy

# **BUY 4 & GET 1 FREE**



\*excludes bottle levy

















1 - 1.3KG Pineapples, Red Frogs, Ripe Raspberries, Snakes Alive, Strawberries & Cream, Jaffas, Freckles, Cheekies, Party Mix, Killer Pythons



SAVE \$5.89 EACH











Butter-Menthol Liquid Centres Honey Lemon & Soothers Liquid Centres Lemon & Lime Sticks 50g

Anticol Original, Anticol Extra Strong, Butter-Menthol Original, Butter-Menthol Honey Centre, Soothers Lemon, Black Currant & Eucalyptus & Menthol, Anticol Throaties Sticks 40g





A. 2 Nathan Road, Dandenong, VIC 3175

- P. (03) 9703 8500
- E. sales@accredited.com.au

W. www.dandenong.a