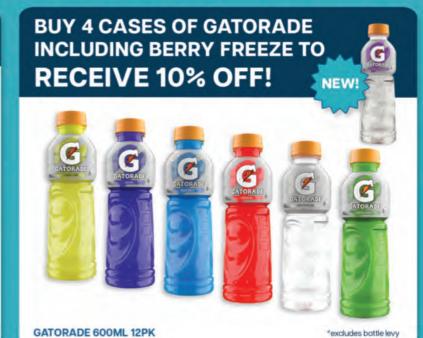

0 - 180g



**CADBURY SHARE** BARS 58 - 85G 🤺



TURKISH TWIN

DAIRY MILK CHEET MATE































@ THE DISTRIBUTORS

# Cadbury DAIRY MILK ENTRY LEVEL BLOCKS GROW FREQUENCY OF PURCHASE WITH NEW ENTRY LEVEL BLOCKS. GET THE 'RIGHT RANGE' CORE FLAVOURS OF NEW ENTRY LEVEL BLOCKS RELEVANT TO SMALL HOUSEHOLDS. CDM BLOCK 100G - 9300617308069 CDM FRUIT & NUT 110G - 9300617308065 CDM HONEYCOMB & PEANUT 100G - 9300617308041



Giant Freddo & Giant Caramello Koala 35g, Chomp 30g & Curly Wurly 21.5g







Freddo & Caramello 12 -15g



























# 30% OFF DEAL



## excludes bottle levy



# 5+1 JUICE



# 2+1 COMBINED OFFER **LEMONADES/SPARKLY**



SAM'S LEMONADE 375ML & SPARKLY SUGAR FREE 350ML excludes bottle levy

# **BUY 4 & GET 1 FREE**



\*excludes bottle levy

















1 - 1.3KG Pineapples, Red Frogs, Ripe Raspberries, Snakes Alive, Strawberries & Cream, Jaffas, Freckles, Cheekies, Party Mix, Killer Pythons



SAVE \$5.89 EACH











Butter-Menthol Liquid Centres Honey Lemon & Soothers Liquid Centres Lemon & Lime Sticks 50g

Anticol Original, Anticol Extra Strong, Butter-Menthol Original, Butter-Menthol Honey Centre, Soothers Lemon, Black Currant & Eucalyptus & Menthol, Anticol Throaties Sticks 40g





A. 2 Nathan Road, Dandenong, VIC 3175

- P. (03) 9703 8500
- E. sales@accredited.com.au

W. www.dandenong.accredited.com.au

























(Excludes Vending & 3rd Party)



Chocolate Blocks 100 - 110g