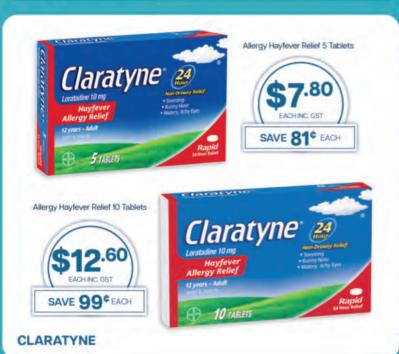

**CADBURY SHARE** BARS 58 - 85G 🤺



TURKISH TWIN

DAIRY MILK CHEET MATE































@ THE DISTRIBUTORS

# Cadbury DAIRY MILK ENTRY LEVEL BLOCKS GROW FREQUENCY OF PURCHASE WITH NEW ENTRY LEVEL BLOCKS. GET THE 'RIGHT RANGE' CORE FLAVOURS OF NEW ENTRY LEVEL BLOCKS RELEVANT TO SMALL HOUSEHOLDS. CDM BLOCK 100G - 9300617308069 CDM FRUIT & NUT 110G - 9300617308065 CDM HONEYCOMB & PEANUT 100G - 9300617308041



Giant Freddo & Giant Caramello Koala 35g, Chomp 30g & Curly Wurly 21.5g







Freddo & Caramello 12 -15g



























# 30% OFF DEAL



## excludes bottle levy



# 5+1 JUICE



# 2+1 COMBINED OFFER **LEMONADES/SPARKLY**



SAM'S LEMONADE 375ML & SPARKLY SUGAR FREE 350ML excludes bottle levy

# **BUY 4 & GET 1 FREE**



\*excludes bottle levy

















1 - 1.3KG Pineapples, Red Frogs, Ripe Raspberries, Snakes Alive, Strawberries & Cream, Jaffas, Freckles, Cheekies, Party Mix, Killer Pythons



SAVE \$5.89 EACH











Butter-Menthol Liquid Centres Honey Lemon & Soothers Liquid Centres Lemon & Lime Sticks 50g

Anticol Original, Anticol Extra Strong, Butter-Menthol Original, Butter-Menthol Honey Centre, Soothers Lemon, Black Currant & Eucalyptus & Menthol, Anticol Throaties Sticks 40g





A. 2 Nathan Road, Dandenong, VIC 3175

- P. (03) 9703 8500
- E. sales@accredited.com.au

W. www.dandenong.accredited.com.au

























(Excludes Vending & 3rd Party)



Chocolate Blocks 100 - 110g