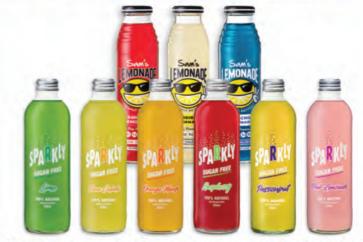

# 2+1 COMBINED OFFER **LEMONADES/SPARKLY**

SAM'S LEMONADE 375ML & SPARKLY SUGAR FREE 350ML excludes bottle levy

## excludes bottle levy