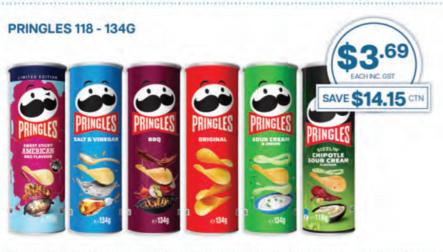

### **DARRELL LEA**









Rocklea Road Milk Chocolate & Raspberry 145g



SAVE\$4.94 CTN







Bullets Mixed Raspberry 400g



Liquorice, BB's, Bullets & Twists 168 - 280g



Chocolate Blocks 160 - 180g



**CADBURY SHARE** BARS 58 - 85G 🤺



TURKISH TWIN

DAIRY MILK CHEET MATE































@ THE DISTRIBUTORS

# Cadbury DAIRY MILK ENTRY LEVEL BLOCKS GROW FREQUENCY OF PURCHASE WITH NEW ENTRY LEVEL BLOCKS. GET THE 'RIGHT RANGE' CORE FLAVOURS OF NEW ENTRY LEVEL BLOCKS RELEVANT TO SMALL HOUSEHOLDS. CDM BLOCK 100G - 9300617308069 CDM FRUIT & NUT 110G - 9300617308065 CDM HONEYCOMB & PEANUT 100G - 9300617308041



Giant Freddo & Giant Caramello Koala 35g, Chomp 30g & Curly Wurly 21.5g







Freddo & Caramello 12 -15g



























# 30% OFF DEAL



## excludes bottle levy



# 5+1 JUICE



# 2+1 COMBINED OFFER **LEMONADES/SPARKLY**



SAM'S LEMONADE 375ML & SPARKLY SUGAR FREE 350ML excludes bottle levy

# **BUY 4 & GET 1 FREE**



\*excludes bottle levy

















1 - 1.3KG Pineapples, Red Frogs, Ripe Raspberries, Snakes Alive, Strawberries & Cream, Jaffas, Freckles, Cheekies, Party Mix, Killer Pythons



SAVE \$5.89 EACH











Butter-Menthol Liquid Centres Honey Lemon & Soothers Liquid Centres Lemon & Lime Sticks 50g

Anticol Original, Anticol Extra Strong, Butter-Menthol Original, Butter-Menthol Honey Centre, Soothers Lemon, Black Currant & Eucalyptus & Menthol, Anticol Throaties Sticks 40g





A. 2 Nathan Road, Dandenong, VIC 3175

- P. (03) 9703 8500
- E. sales@accredited.com.au

W. www.dandeno