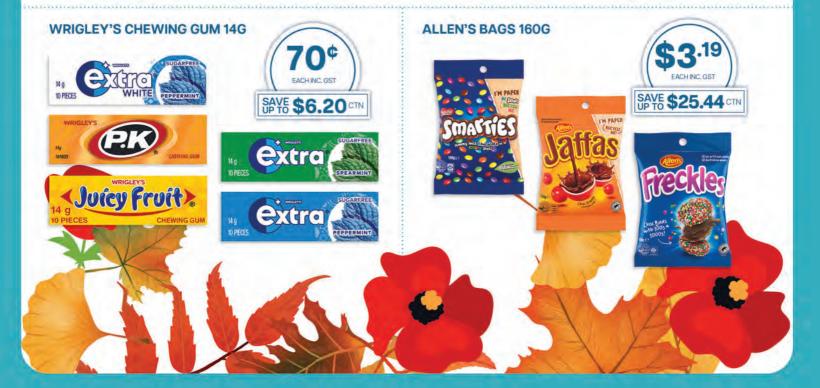

# **BUY 4 & GET 1 FREE**

\*excludes bottle levy

1 - 1.3KG Pineapples, Red Frogs, Ripe Raspberries, Snakes Alive, Strawberries & Cream, Jaffas, Freckles, Cheekies, Party Mix, Killer Pythons

SAVE \$5.89 EACH