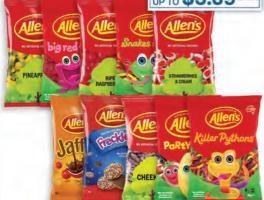

# **BUY 4 & GET 1 FREE**

\*excludes bottle levy

1 - 1.3KG Pineapples, Red Frogs, Ripe Raspberries, Snakes Alive, Strawberries & Cream, Jaffas, Freckles, Cheekies, Party Mix, Killer Pythons

SAVE \$5.89 EACH