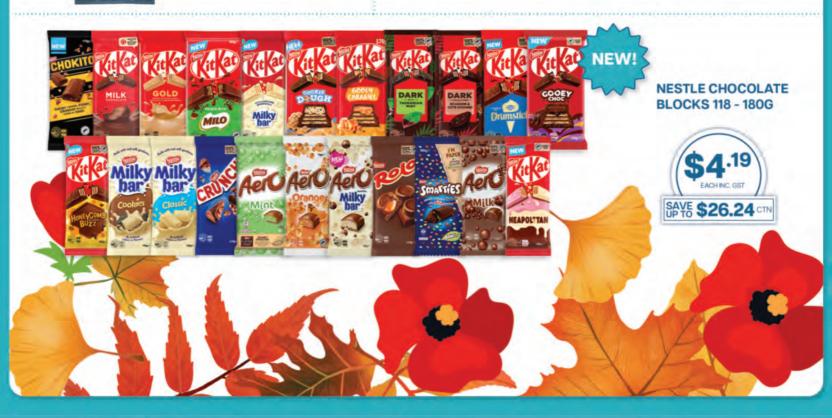

# Cadbury DAIRY MILK ENTRY LEVEL BLOCKS GROW FREQUENCY OF PURCHASE WITH NEW ENTRY LEVEL BLOCKS. GET THE 'RIGHT RANGE' CORE FLAVOURS OF NEW ENTRY LEVEL BLOCKS RELEVANT TO SMALL HOUSEHOLDS. CDM BLOCK 100G - 9300617308069 CDM FRUIT & NUT 110G - 9300617308065 CDM HONEYCOMB & PEANUT 100G - 9300617308041