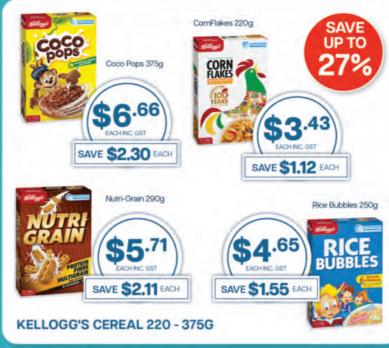

180g



**CADBURY SHARE** BARS 58 - 85G 🤺



TURKISH TWIN

DAIRY MILK CHEET MATE































@ THE DISTRIBUTORS

# Cadbury DAIRY MILK ENTRY LEVEL BLOCKS GROW FREQUENCY OF PURCHASE WITH NEW ENTRY LEVEL BLOCKS. GET THE 'RIGHT RANGE' CORE FLAVOURS OF NEW ENTRY LEVEL BLOCKS RELEVANT TO SMALL HOUSEHOLDS. CDM BLOCK 100G - 9300617308069 CDM FRUIT & NUT 110G - 9300617308065 CDM HONEYCOMB & PEANUT 100G - 9300617308041



Giant Freddo & Giant Caramello Koala 35g, Chomp 30g & Curly Wurly 21.5g







Freddo & Caramello 12 -15g



























# 30% OFF DEAL



## excludes bottle levy



# 5+1 JUICE



# 2+1 COMBINED OFFER **LEMONADES/SPARKLY**



SAM'S LEMONADE 375ML & SPARKLY SUGAR FREE 350ML excludes bottle levy

# **BUY 4 & GET 1 FREE**



\*excludes bottle levy

















1 - 1.3KG Pineapples, Red Frogs, Ripe Raspberries, Snakes Alive, Strawberries & Cream, Jaffas, Freckles, Cheekies, Party Mix, Killer Pythons



SAVE \$5.89 EACH











Butter-Menthol Liquid Centres Honey Lemon & Soothers Liquid Centres Lemon & Lime Sticks 50g

Anticol Original, Anticol Extra Strong, Butter-Menthol Original, Butter-Menthol Honey Centre, Soothers Lemon, Black Currant & Eucalyptus & Menthol, Anticol Throaties Sticks 40g





A. 2 Nathan Road, Dandenong, VIC 3175

- P. (03) 9703 8500
- E. sales@accredited.com.au

W. www.dandenong.accredited.com.au

























(Excludes Vending & 3rd Party)



Chocolate Blocks 100 - 110g