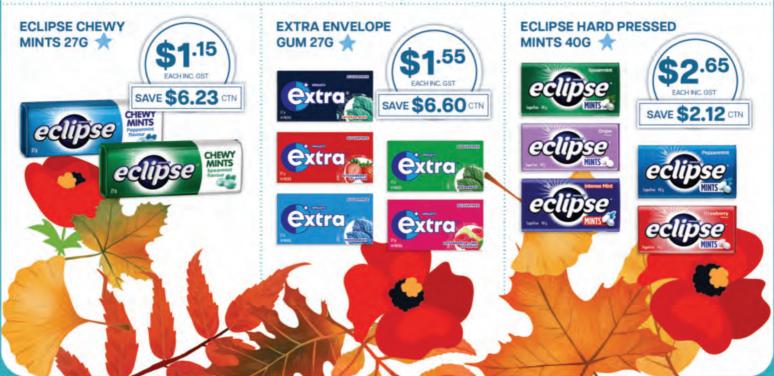

SAVE \$5.89 EACH

Butter-Menthol Liquid Centres Honey Lemon & Soothers Liquid Centres Lemon & Lime Sticks 50g

Anticol Original, Anticol Extra Strong, Butter-Menthol Original, Butter-Menthol Honey Centre, Soothers Lemon, Black Currant & Eucalyptus & Menthol, Anticol Throaties Sticks 40g