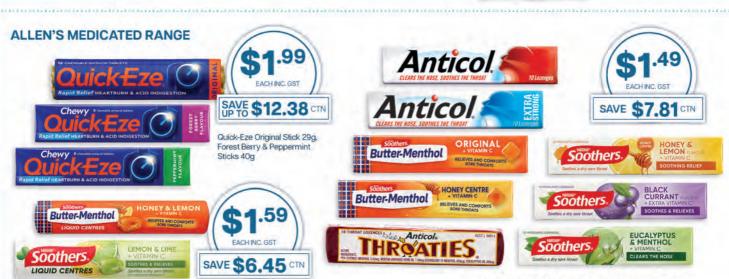

SAVE \$5.89 EACH

Butter-Menthol Liquid Centres Honey Lemon & Soothers Liquid Centres Lemon & Lime Sticks 50g

Anticol Original, Anticol Extra Strong, Butter-Menthol Original, Butter-Menthol Honey Centre, Soothers Lemon, Black Currant & Eucalyptus & Menthol, Anticol Throaties Sticks 40g