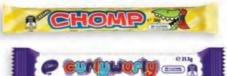

Giant Freddo & Giant Caramello Koala 35g, Chomp 30g & Curly Wurly 21.5g

Freddo & Caramello 12 -15g