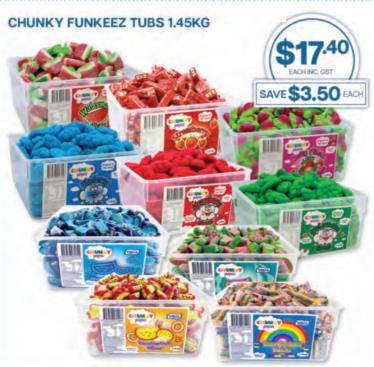

# **BUY 4 & GET 1 FREE**

24PK PEPSI & SCHWEPPES 600ML

\*excludes bottle levy

Party Mix, Regular & Ultra Thin

Condoms 10pk

C LifeSt

**PURINA SUPERCOAT DRY FOOD 2.8KG** 

1 - 1.3KG Pineapples, Red Frogs, Ripe Raspberries, Snakes Alive, Strawberries & Cream, Jaffas, Freckles, Cheekies, Party Mix, Killer Pythons