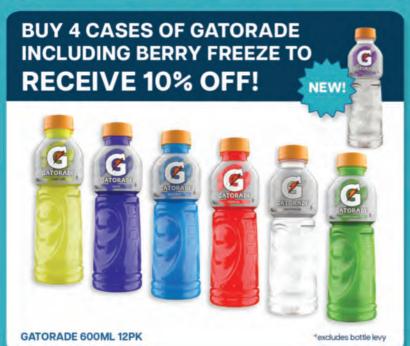

# 2+1 COMBINED OFFER LEMONADES/ SPARKLY

SAM'S LEMONADE 375ML & SPARKLY SUGAR FREE 350ML excludes bottle levy