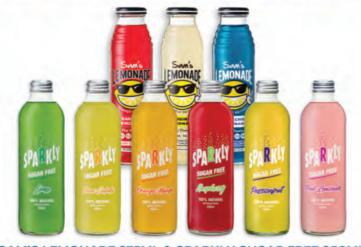

# 2+1 COMBINED OFFER LEMONADES/ SPARKLY

SAM'S LEMONADE 375ML & SPARKLY SUGAR FREE 350ML excludes bottle levy