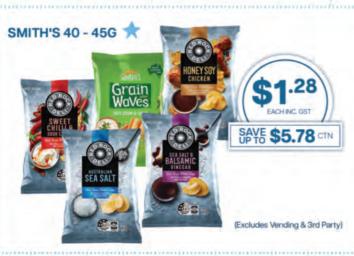

### **DARRELL LEA**

Rocklea Road Milk Chocolate & Raspberry 145g

SAVE\$4.94 CTN

Bullets Mixed Raspberry 400g

Liquorice, BB's, Bullets & Twists 168 - 280g

Chocolate Blocks 160 - 180g

**CADBURY SHARE** BARS 58 - 85G 🌟

# Cadbury DAIRY MILK ENTRY LEVEL BLOCKS GROW FREQUENCY OF PURCHASE WITH NEW ENTRY LEVEL BLOCKS. GET THE 'RIGHT RANGE' CORE FLAVOURS OF NEW ENTRY LEVEL BLOCKS RELEVANT TO SMALL HOUSEHOLDS. CDM BLOCK 100G - 9300617308069 CDM FRUIT & NUT 110G - 9300617308065 CDM HONEYCOMB & PEANUT 100G - 9300617308041