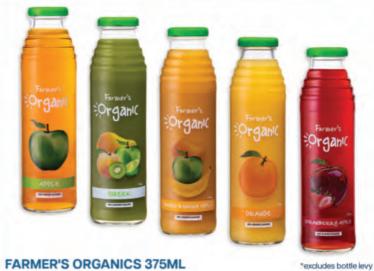

EET MATE































@ THE DISTRIBUTORS

# Cadbury DAIRY MILK ENTRY LEVEL BLOCKS GROW FREQUENCY OF PURCHASE WITH NEW ENTRY LEVEL BLOCKS. GET THE 'RIGHT RANGE' CORE FLAVOURS OF NEW ENTRY LEVEL BLOCKS RELEVANT TO SMALL HOUSEHOLDS. CDM BLOCK 100G - 9300617308069 CDM FRUIT & NUT 110G - 9300617308065 CDM HONEYCOMB & PEANUT 100G - 9300617308041



Giant Freddo & Giant Caramello Koala 35g, Chomp 30g & Curly Wurly 21.5g







Freddo & Caramello 12 -15g



























# 2+1 COMBINED OFFER LEMONADES/ SPARKLY



SAM'S LEMONADE 375ML & SPARKLY SUGAR FREE 350ML excludes bottle levy

## NEW! BUNDABERC SAVE \$7.11 CTN ZUNDABER( BUNDABERG Light Light BUNDABERG REFRESHINGLY LIGHT 250ML \*excludes bottle levy \*buy min 2 cartons to receive discount

# **5+1 JUICE**



# 4+1





# **BUY 4 & GET 1 FREE**



24PK PEPSI & SCHWEPPES 600ML

\*excludes bottle levy





Party Mix, Regular & Ultra Thin

Condoms 10pk





C LifeSt





**PURINA SUPERCOAT DRY FOOD 2.8KG** 



1 - 1.3KG Pineapples, Red Frogs, Ripe Raspberries, Snakes Alive, Strawberries & Cream, Jaffas, Freckles, Cheekies, Party Mix, Killer Pythons



SAVE \$5.89 EACH











Butter-Menthol Liquid Centres Honey Lemon & Soothers Liquid Centres Lemon & Lime Sticks 50g

Anticol Original, Anticol Extra Strong, Butter-Menthol Original, Butter-Menthol Honey Centre, Soothers Lemon, Black Currant & Eucalyptus & Menthol, Anticol Throaties Sticks 40g





- A. Lot 2 Media Centre, 793 Ballina Road, Goonellabah, NSW 2480
- P. (02) 6624 3555
- E. sales@beachandbush.net.au
- W. www.beachandbush.net.au