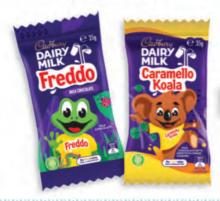

Giant Freddo & Giant Caramello Koala 35g, Chomp 30g & Curly Wurly 21.5g

Freddo & Caramello 12 -15g