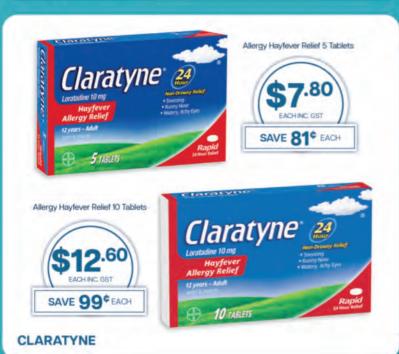

URKISH TWIN

DAIRY MILK CHEET MATE































@ THE DISTRIBUTORS

# Cadbury DAIRY MILK ENTRY LEVEL BLOCKS GROW FREQUENCY OF PURCHASE WITH NEW ENTRY LEVEL BLOCKS. GET THE 'RIGHT RANGE' CORE FLAVOURS OF NEW ENTRY LEVEL BLOCKS RELEVANT TO SMALL HOUSEHOLDS. CDM BLOCK 100G - 9300617308069 CDM FRUIT & NUT 110G - 9300617308065 CDM HONEYCOMB & PEANUT 100G - 9300617308041



Giant Freddo & Giant Caramello Koala 35g, Chomp 30g & Curly Wurly 21.5g







Freddo & Caramello 12 -15g



























# 30% OFF DEAL



excludes bottle levy

# **BUY 3 GET 1 FREE**



FAST TWITCH ENERGY DRINK 350ML

\*excludes bottle levy



# 2+1 COMBINED OFFER LEMONADES/ SPARKLY



SAM'S LEMONADE 375ML & SPARKLY SUGAR FREE 350ML \*excludes bottle levy

## **BUY 4 & GET 1 FREE**



















1 - 1.3KG Pineapples, Red Frogs, Ripe Raspberries, Snakes Alive, Strawberries & Cream, Jaffas, Freckles, Cheekies, Party Mix, Killer Pythons



SAVE \$5.89 EACH











Butter-Menthol Liquid Centres Honey Lemon & Soothers Liquid Centres Lemon & Lime Sticks 50g

Anticol Original, Anticol Extra Strong, Butter-Menthol Original, Butter-Menthol Honey Centre, Soothers Lemon, Black Currant & Eucalyptus & Menthol, Anticol Throaties Sticks 40g





A. 28-34 Bennu Circuit, Albury, NSW 2640

- P. (02) 6043 6000
- E. alburysales@accredited.com.au
- W. www.albury.accredited.com.au