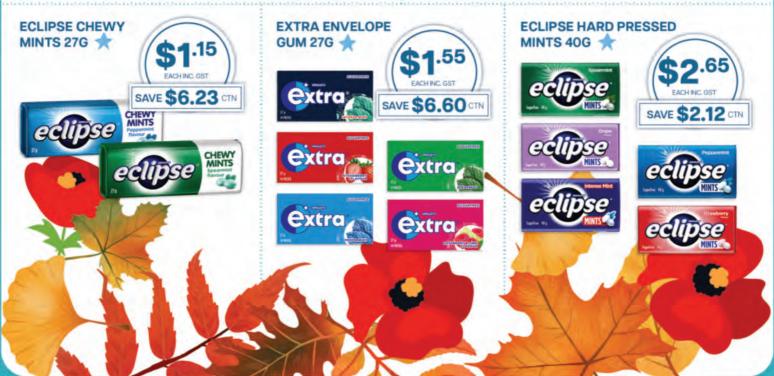

Anticol Original, Anticol Extra Strong, Butter-Menthol Original, Butter-Menthol Honey Centre, Soothers Lemon, Black Currant & Eucalyptus & Menthol, Anticol Throaties Sticks 40g

A. 28-34 Bennu Circuit, Albury, NSW 2640