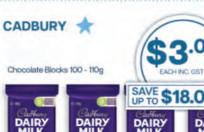

### **DARRELL LEA**

Rocklea Road Milk Chocolate & Raspberry 145g

SAVE\$4.94 CTN

Bullets Mixed Raspberry 400g

Liquorice, BB's, Bullets & Twists 168 - 280g

Chocolate Blocks 160 - 180g

**CADBURY SHARE** BARS 58 - 85G 🌟