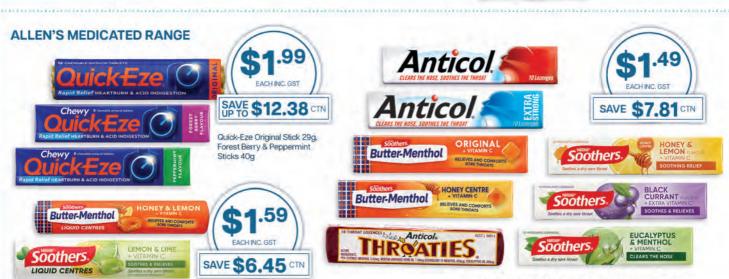

## **BUY 4 & GET 1 FREE**

1 - 1.3KG Pineapples, Red Frogs, Ripe Raspberries, Snakes Alive, Strawberries & Cream, Jaffas, Freckles, Cheekies, Party Mix, Killer Pythons

SAVE \$5.89 EACH

Butter-Menthol Liquid Centres Honey Lemon & Soothers Liquid Centres Lemon & Lime Sticks 50g

Anticol Original, Anticol Extra Strong, Butter-Menthol Original, Butter-Menthol Honey Centre, Soothers Lemon, Black Currant & Eucalyptus & Menthol, Anticol Throaties Sticks 40g

A. 28-34 Bennu Circuit, Albury, NSW 2640