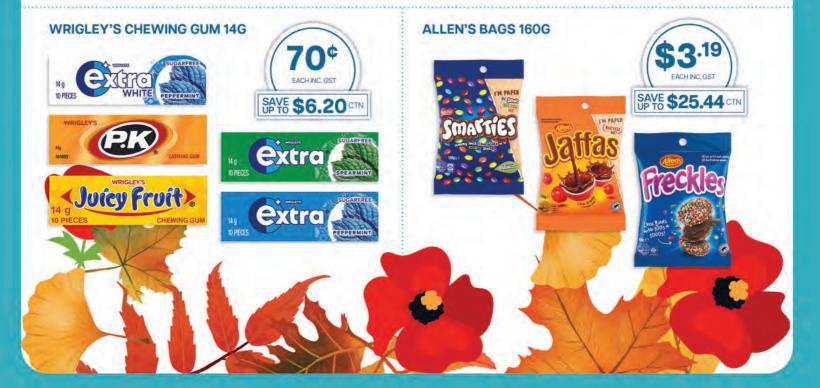

## **BUY 4 & GET 1 FREE**

1 - 1.3KG Pineapples, Red Frogs, Ripe Raspberries, Snakes Alive, Strawberries & Cream, Jaffas, Freckles, Cheekies, Party Mix, Killer Pythons

SAVE \$5.89 EACH

Butter-Menthol Liquid Centres Honey Lemon & Soothers Liquid Centres Lemon & Lime Sticks 50g