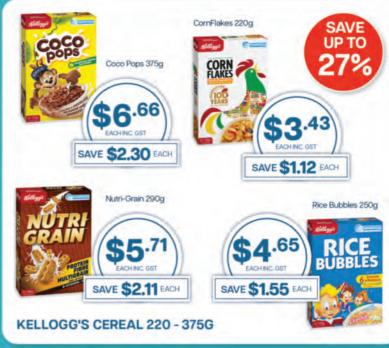

🌟



TURKISH TWIN

DAIRY MILK CHEET MATE































@ THE DISTRIBUTORS

# Cadbury DAIRY MILK ENTRY LEVEL BLOCKS GROW FREQUENCY OF PURCHASE WITH NEW ENTRY LEVEL BLOCKS. GET THE 'RIGHT RANGE' CORE FLAVOURS OF NEW ENTRY LEVEL BLOCKS RELEVANT TO SMALL HOUSEHOLDS. CDM BLOCK 100G - 9300617308069 CDM FRUIT & NUT 110G - 9300617308065 CDM HONEYCOMB & PEANUT 100G - 9300617308041



Giant Freddo & Giant Caramello Koala 35g, Chomp 30g & Curly Wurly 21.5g







Freddo & Caramello 12 -15g



























# 30% OFF DEAL



excludes bottle levy

# **BUY 3 GET 1 FREE**



FAST TWITCH ENERGY DRINK 350ML

\*excludes bottle levy



# 2+1 COMBINED OFFER LEMONADES/ SPARKLY



SAM'S LEMONADE 375ML & SPARKLY SUGAR FREE 350ML \*excludes bottle levy

## **BUY 4 & GET 1 FREE**



















1 - 1.3KG Pineapples, Red Frogs, Ripe Raspberries, Snakes Alive, Strawberries & Cream, Jaffas, Freckles, Cheekies, Party Mix, Killer Pythons



SAVE \$5.89 EACH











Butter-Menthol Liquid Centres Honey Lemon & Soothers Liquid Centres Lemon & Lime Sticks 50g

Anticol Original, Anticol Extra Strong, Butter-Menthol Original, Butter-Menthol Honey Centre, Soothers Lemon, Black Currant & Eucalyptus & Menthol, Anticol Throaties Sticks 40g





A. 28-34 Bennu Circuit, Albury, NSW 2640

- P. (02) 6043 6000
- E. alburysales@accredited.com.au
- W. www.albury.accredited.com.au