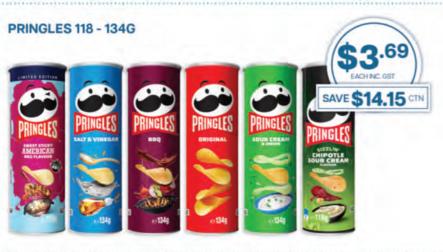

### **DARRELL LEA**

Rocklea Road Milk Chocolate & Raspberry 145g

SAVE\$4.94 CTN

Bullets Mixed Raspberry 400g

Liquorice, BB's, Bullets & Twists 168 - 280g

Chocolate Blocks 160 - 180g

**CADBURY SHARE** BARS 58 - 85G 🌟