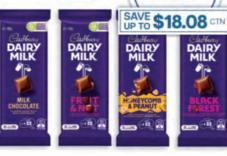

# Cadbury DAIRY MILK ENTRY LEVEL BLOCKS GROW FREQUENCY OF PURCHASE WITH NEW ENTRY LEVEL BLOCKS. GET THE 'RIGHT RANGE' CORE FLAVOURS OF NEW ENTRY LEVEL BLOCKS RELEVANT TO SMALL HOUSEHOLDS. CDM BLOCK 100G - 9300617308069 CDM FRUIT & NUT 110G - 9300617308065 CDM HONEYCOMB & PEANUT 100G - 9300617308041